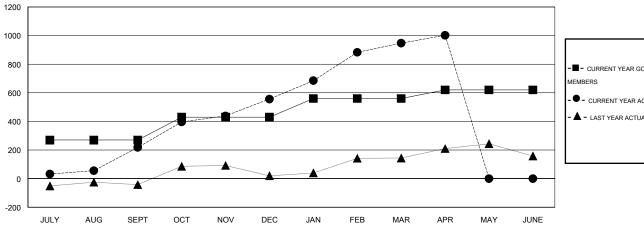

#### GOALS AND ACTUAL MEMBERS CUMULATIVE

| -■- CURRENT YEAR GOALS FOR NEW    |
|-----------------------------------|
| MEMBERS                           |
| - ● - CURRENT YEAR ACTUAL MEMBERS |
| - ▲ - LAST YEAR ACTUAL MEMBERS    |
|                                   |
|                                   |

## LOCATION INDIA

GMT CA 6

| JAN/FEB/MAR 5 6 0 6 JAN/FEB/MAR 130 446 55 391                                                                                                                                                    | Clubs                 |    |   |         |                       | Members       |     |         |         |       |
|---------------------------------------------------------------------------------------------------------------------------------------------------------------------------------------------------|-----------------------|----|---|---------|-----------------------|---------------|-----|---------|---------|-------|
| GOAL CLUBS DROPPED GAIN/ CLUBS LOSS  JULY/AUG/SEPT 10 5 1 4 JULY/AUG/SEPT 270 366 148 218  OCT/NOV/DEC 5 3 0 3 0 3 OCT/NOV/DEC 160 386 48 338  JAN/FEB/MAR 5 6 0 6 0 6 JAN/FEB/MAR 130 446 55 391 | RESULTS FOR 2013-2014 |    |   |         | RESULTS FOR 2013-2014 |               |     |         |         |       |
| OCT/NOV/DEC 5 3 0 3 OCT/NOV/DEC 160 386 48 338  JAN/FEB/MAR 5 6 0 6 0 6 JAN/FEB/MAR 130 446 55 391                                                                                                | QUARTER               |    |   | DROPPED | GAIN/                 | QUARTER       |     | MEMBERS | DROPPED | GAIN/ |
| JAN/FEB/MAR 5 6 0 6 JAN/FEB/MAR 130 446 55 391                                                                                                                                                    | JULY/AUG/SEPT         | 10 | 5 | 1       | 4                     | JULY/AUG/SEPT | 270 | 366     | 148     | 218   |
| JAIV/FED/MAR JAIV/FED/MAR                                                                                                                                                                         | OCT/NOV/DEC           | 5  | 3 | 0       | 3                     | OCT/NOV/DEC   | 160 | 386     | 48      | 338   |
|                                                                                                                                                                                                   | JAN/FEB/MAR           | 5  | 6 | 0       | 6                     | JAN/FEB/MAR   | 130 | 446     | 55      | 391   |
| APR/MAY/JUNE 2 0 0 0 0 APR/MAY/JUNE 60 71 16 55                                                                                                                                                   | APR/MAY/JUNE          | 2  | 0 | 0       | 0                     | APR/MAY/JUNE  | 60  | 71      | 16      | 55    |