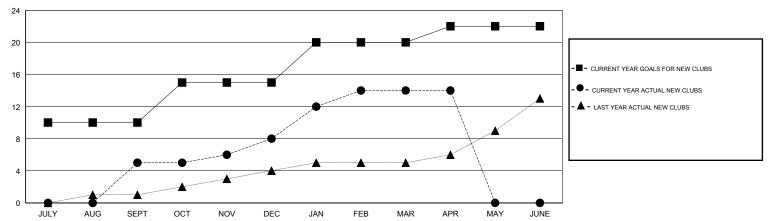

### GOALS AND ACTUAL NEW CLUBS CUMULATIVE

## LOCATION INDIA

GMT CA 6

| JAN/FEB/MAR 5 6 0 6 JAN/FEB/MAR 130 446 55 391                                                                                                                                                    | Clubs                 |    |   |         |                       | Members       |     |         |         |       |
|---------------------------------------------------------------------------------------------------------------------------------------------------------------------------------------------------|-----------------------|----|---|---------|-----------------------|---------------|-----|---------|---------|-------|
| GOAL CLUBS DROPPED GAIN/ CLUBS LOSS  JULY/AUG/SEPT 10 5 1 4 JULY/AUG/SEPT 270 366 148 218  OCT/NOV/DEC 5 3 0 3 0 3 OCT/NOV/DEC 160 386 48 338  JAN/FEB/MAR 5 6 0 6 0 6 JAN/FEB/MAR 130 446 55 391 | RESULTS FOR 2013-2014 |    |   |         | RESULTS FOR 2013-2014 |               |     |         |         |       |
| OCT/NOV/DEC 5 3 0 3 OCT/NOV/DEC 160 386 48 338  JAN/FEB/MAR 5 6 0 6 0 6 JAN/FEB/MAR 130 446 55 391                                                                                                | QUARTER               |    |   | DROPPED | GAIN/                 | QUARTER       |     | MEMBERS | DROPPED | GAIN/ |
| JAN/FEB/MAR 5 6 0 6 JAN/FEB/MAR 130 446 55 391                                                                                                                                                    | JULY/AUG/SEPT         | 10 | 5 | 1       | 4                     | JULY/AUG/SEPT | 270 | 366     | 148     | 218   |
| JAIV/FED/MAR JAIV/FED/MAR                                                                                                                                                                         | OCT/NOV/DEC           | 5  | 3 | 0       | 3                     | OCT/NOV/DEC   | 160 | 386     | 48      | 338   |
|                                                                                                                                                                                                   | JAN/FEB/MAR           | 5  | 6 | 0       | 6                     | JAN/FEB/MAR   | 130 | 446     | 55      | 391   |
| APR/MAY/JUNE 2 0 0 0 0 APR/MAY/JUNE 60 71 16 55                                                                                                                                                   | APR/MAY/JUNE          | 2  | 0 | 0       | 0                     | APR/MAY/JUNE  | 60  | 71      | 16      | 55    |